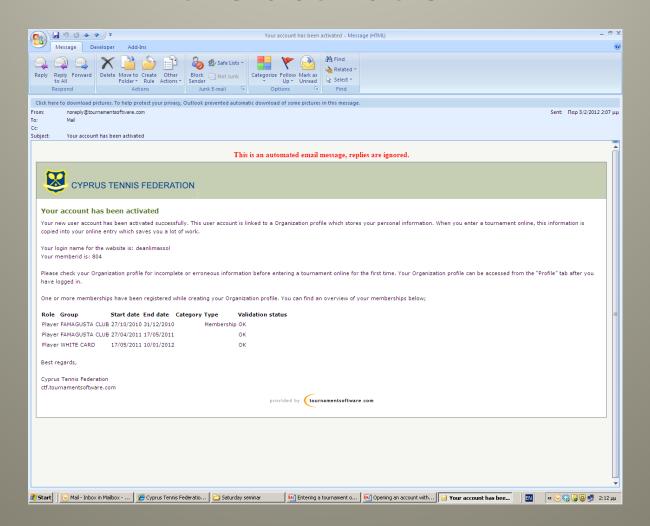

## Receiving second e-mail confirming the activation

## Notice on the site that the account has been activated and ready to log in