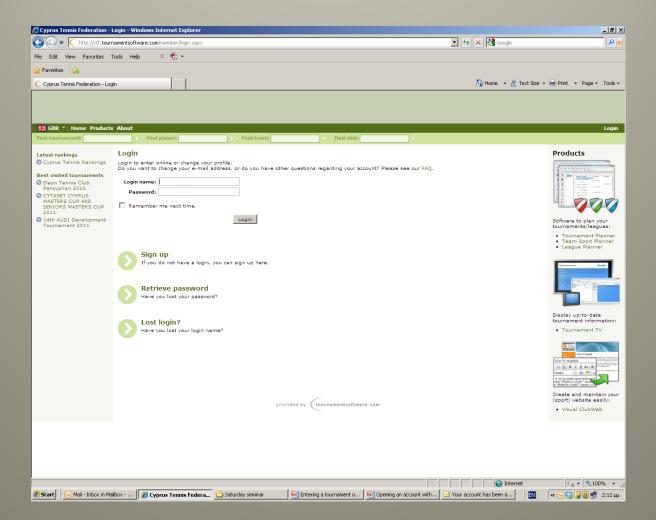

## Notice on the site that the account has been activated and ready to log in

### Login page

### Login for already activated members