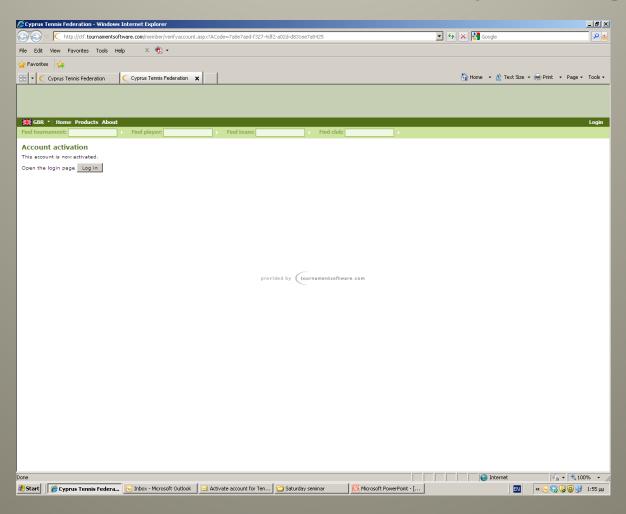

## The registration finalization with the Cyprus Tennis Federation database

# IMPORTANT Get your unique id number from

Cyprus Tennis Federation by phone before you start this process

#### Go to

### http://ctf.tournamentsoftware.com and

press log in



### Press sign-up



### Please read the Terms and Conditions and then press I agree to the terms and conditions of the ctf.



### Fill-in the last required 3 details



## Verifying the account already created by CTF



#### Validation successful



## Notice that the account has not been activated yet



### Receiving e-mail link to activate the account and requesting to press the link



## Receiving second e-mail confirming the activation



## Notice on the site that the account has been activated and ready to log in



### Login page



### Login for already activated members



### Fill-in username password



### Logging in



## Amending your profile details if you wish to



## Amending other details such as password or e-mail



## Entering misleading information/using other players username and password

- The ctf has the option at any moment and time to deactivate a player's account if the board feels that the players details entered are being entered with intentions other than being used to enter into tournaments under the ctf rules and regulations
- Do not at any moment and time give your username or password to a third person