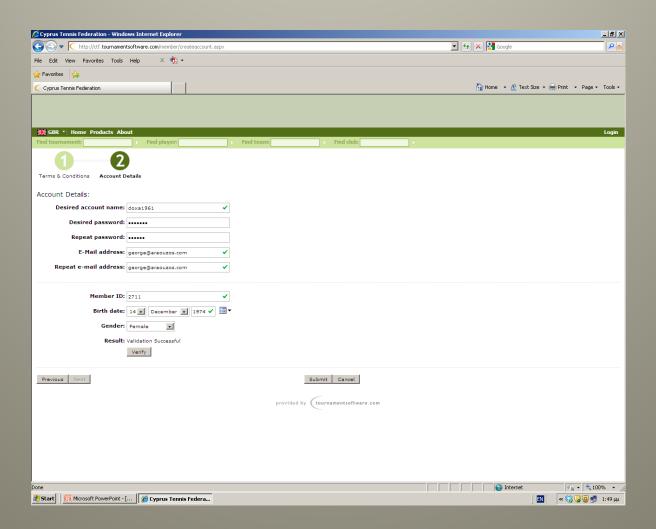

## The registration finalization with the Cyprus Tennis Federation database

# IMPORTANT Get your unique id number from

Cyprus Tennis Federation by phone before you start this process

#### Go to

### http://ctf.tournamentsoftware.com and

press log in



### Press sign-up



### Please read the Terms and Conditions and then press I agree to the terms and conditions of the ctf.



### Fill-in the last required 3 details



## Verifying the account already created by CTF



#### Validation successful



## Notice that the account has not been activated yet



### Receiving e-mail link to activate the account and requesting to press the link



## Receiving second e-mail confirming the activation



## Notice on the site that the account has been activated and ready to log in



### Login page



### Login for already activated members



### Fill-in username password



### Logging in



## Amending your profile details if you wish to



## Amending other details such as password or e-mail



## Entering misleading information/using other players username and password

- The ctf has the option at any moment and time to deactivate a player's account if the board feels that the players details entered are being entered with intentions other than being used to enter into tournaments under