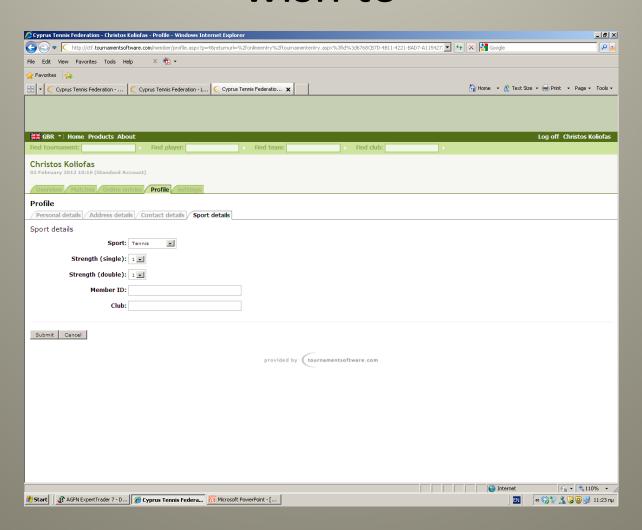

hone before you start this process

#### Go to

### http://ctf.tournamentsoftware.com and

press log in



### Press sign-up



### Please read the Terms and Conditions and then press I agree to the terms and conditions of the ctf.



### Fill-in the last required 3 details



## Verifying the account already created by CTF



#### Validation successful



## Notice that the account has not been activated yet



### Receiving e-mail link to activate the account and requesting to press the link



## Receiving second e-mail confirming the activation



## Notice on the site that the account has been activated and ready to log in



### Login page



### Login for already activated members



### Fill-in username password



### Logging in



## Amending your profile details if you wish to



## Amending other details such as password or e-mail



## Entering misleading information/using other players username and password

- The ctf has the option at any moment and time to deactivate a player's account if the board feels that the players details entered are being entered with intentions other than being used to enter into tournaments under the ctf rules and regulations
- Do not at any moment and time give your username or password to a third person