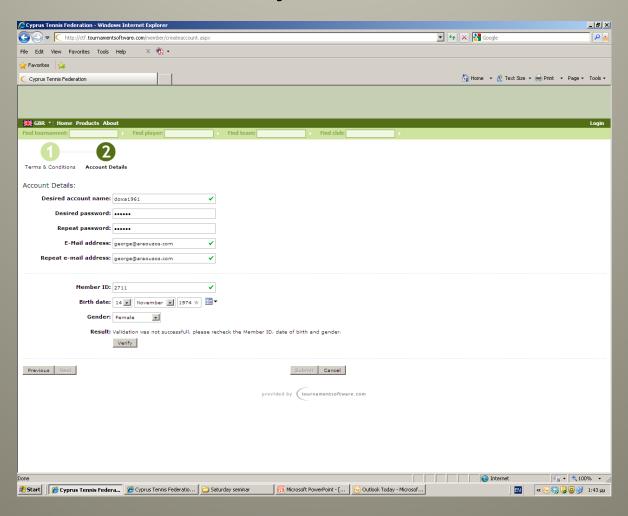

## The registration finalization with the Cyprus Tennis Federation database

# IMPORTANT Get your unique id number from

Cyprus Tennis Federation by phone before you start this process

#### Go to

### http://ctf.tournamentsoftware.com and

press log in



### Press sign-up



### Please read the Terms and Conditions and then press I agree to the terms and conditions of the ctf.



### Fill-in the last required 3 details



## Verifying the account already created by CTF



#### Validation successful



## Notice that the account has not been activated yet



### Receiving e-mail link to activate the account and requesting to press the link



## Receiving second e-mail confirming the activation



## Notice on the site that the account has been activated and ready to log in



### Login page



### Login for already activated members



### Fill-in username password



### Logging in



## Amending your profile details if you wish to



## Amending other details such as password or e-mail



## Entering misleading information/using other players username and password

- The ctf has the option at any moment and time to deactivate a player's account if the board feels that the players details entered are being entered with intentions other than being used to