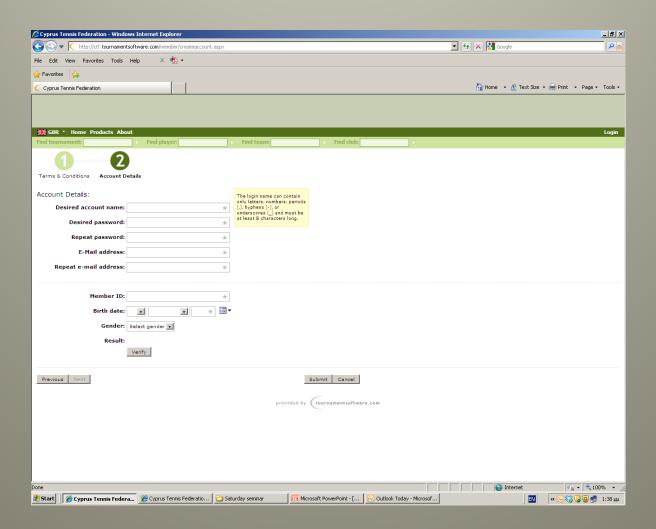

## The registration finalization with the Cyprus Tennis Federation database

# IMPORTANT Get your unique id number from

Cyprus Tennis Federation by phone before you start this process

#### Go to

### http://ctf.tournamentsoftware.com and

press log in



### Press sign-up



### Please read the Terms and Conditions and then press I agree to the terms and conditions of the ctf.



### Fill-in the last required 3 details



## Verifying the account already created by CTF



#### Validation successful



## Notice that the account has not been activated yet



### Receiving e-mail link to activate the account and requesting to press the link



## Receiving second e-mail confirming the activation



## Notice on the site that the account has been activated and ready to log in



### Login page



### Login for already activated members



### Fill-in username password



### Logging in



## Amending your profile details if you wish to



## Amending other details such as password or e-mail



## Entering misleading information/using other players username and password

- The ctf has the option at any moment and time to deactivate a player's account if the board feels that the players details entered are bei