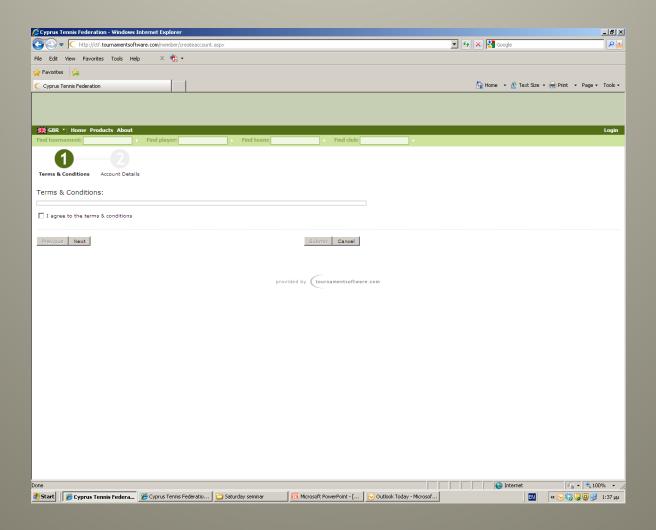

### Press sign-up

### Please read the Terms and Conditions and then press I agree to the terms and conditions of the ctf.