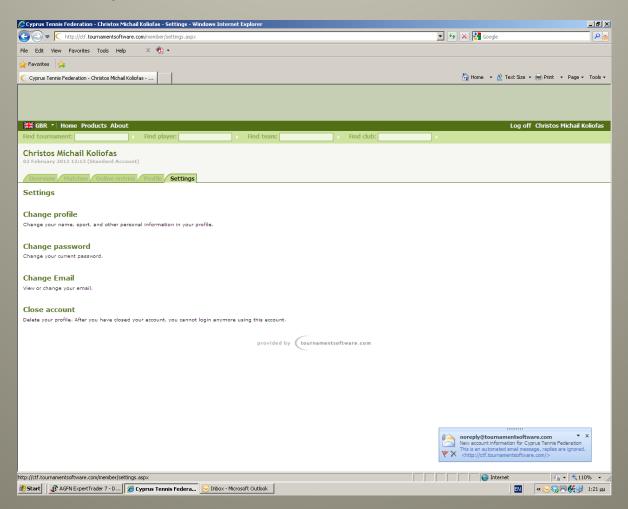

://ctf.tournamentsoftware.com and

press log in



### Press sign-up



### Please read the Terms and Conditions and then press I agree to the terms and conditions of the ctf.



### Fill-in the last required 3 details



## Verifying the account already created by CTF



#### Validation successful



## Notice that the account has not been activated yet



### Receiving e-mail link to activate the account and requesting to press the link



## Receiving second e-mail confirming the activation



## Notice on the site that the account has been activated and ready to log in



### Login page



### Login for already activated members



### Fill-in username password



### Logging in



## Amending your profile details if you wish to



## Amending other details such as password or e-mail



## Entering misleading information/using other players username and password

- The ctf has the option at any moment and time to deactivate a player's account if the board feels that the players details entered are being entered with intentions other than being used to enter into tournaments under the ctf rules and regulations
- Do not at any moment and time give your username or password to a third person