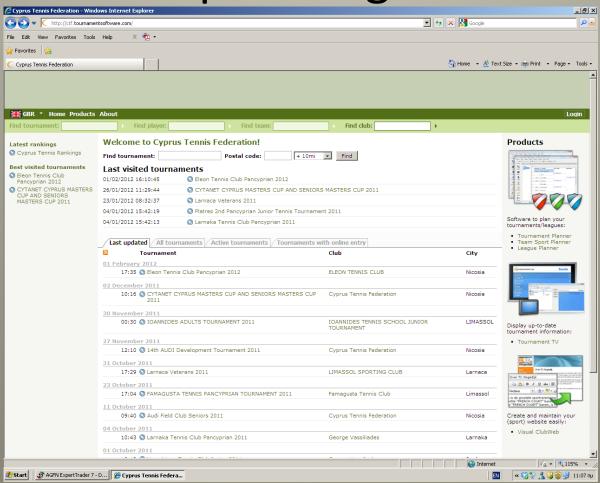

## The registration finalization with the Cyprus Tennis Federation database

# IMPORTANT Get your unique id number from

Cyprus Tennis Federation by phone before you start this process

#### Go to

### http://ctf.tournamentsoftware.com and

press log in



### Press sign-up



### Please read the Terms and Conditions and then press I agree to the terms and conditions of the ctf.



### Fill-in the last required 3 details



## Verifying the account already created by CTF



#### Validation successful



## Notice that the account has not been activated yet



### Receiving e-mail link to activate the account and requesting to press the link



## Receiving second e-mail confirming the activation



## Notice on the site that the account has been activated and ready to log in



### Login page



### Login for already activated members



### Fill-in username password



### Logging in



## Amending your profile details if you wish to



## Amending other details such as password or e-mail



## Entering misleading information/using other