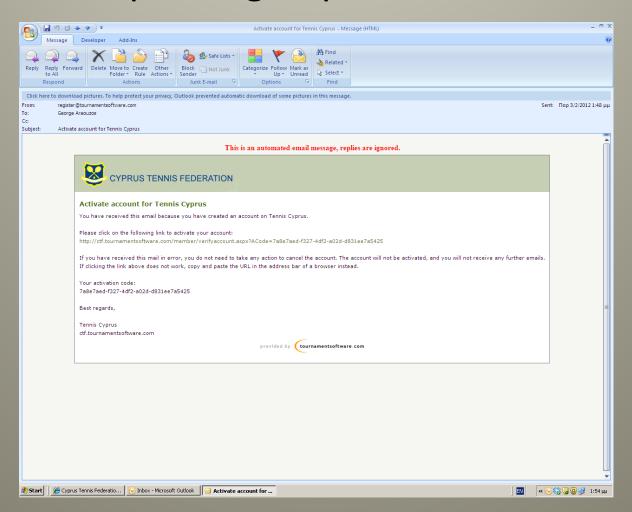

### Receiving e-mail link to activate the account and requesting to press the link