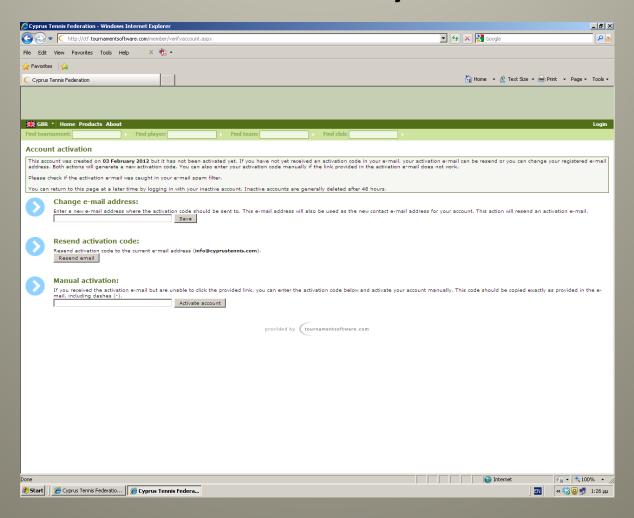

## Notice that the account has not been activated yet

### Receiving e-mail link to activate the account and requesting to press the link